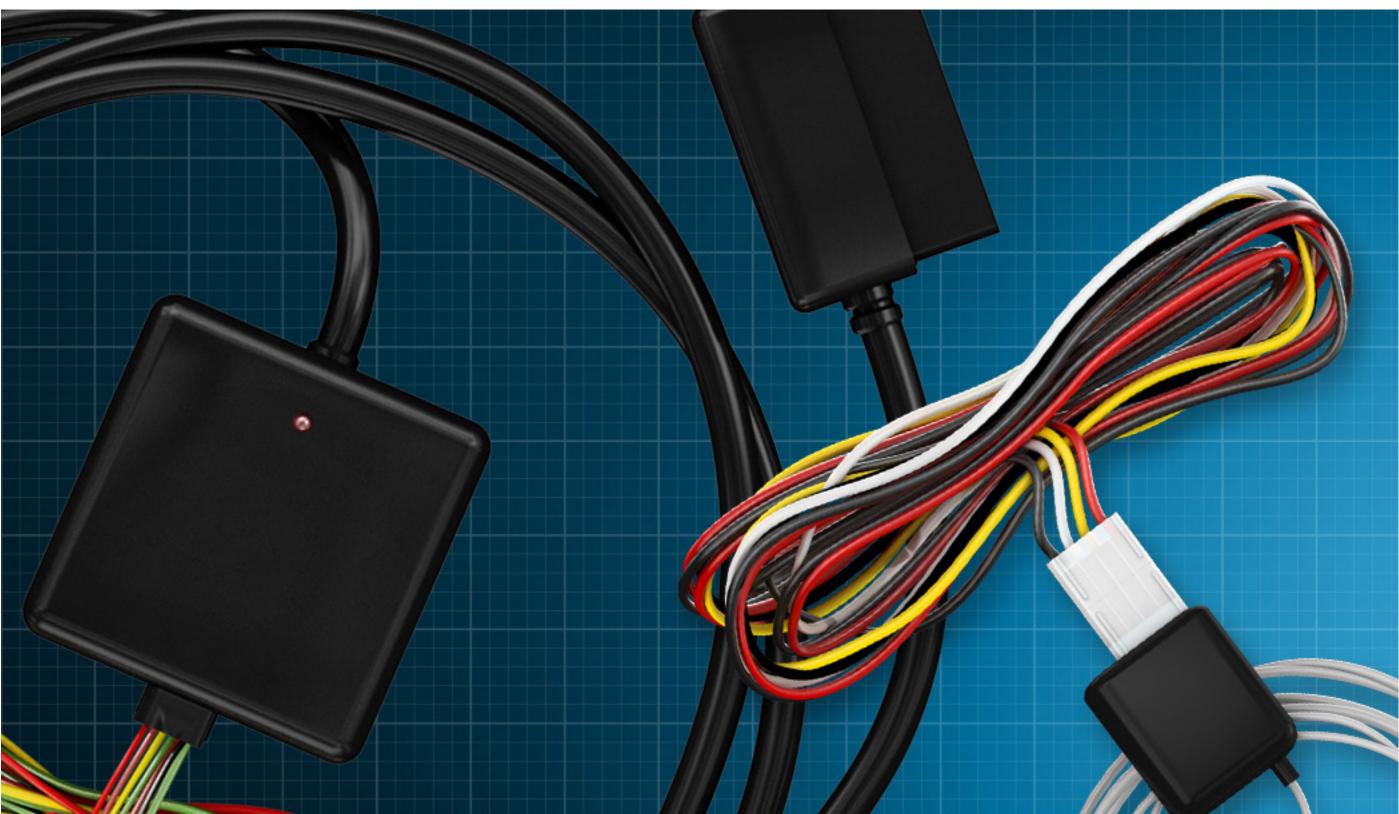

Great number of peripheral equipments such as fuel level, RPM, temperature sensors, CAN bus and OBD-II Line diagnostic adapters and identification cardreaders, delivered by Corporate group TechnoKom, provide customers with more data and extend capability of AutoGRAPH system.