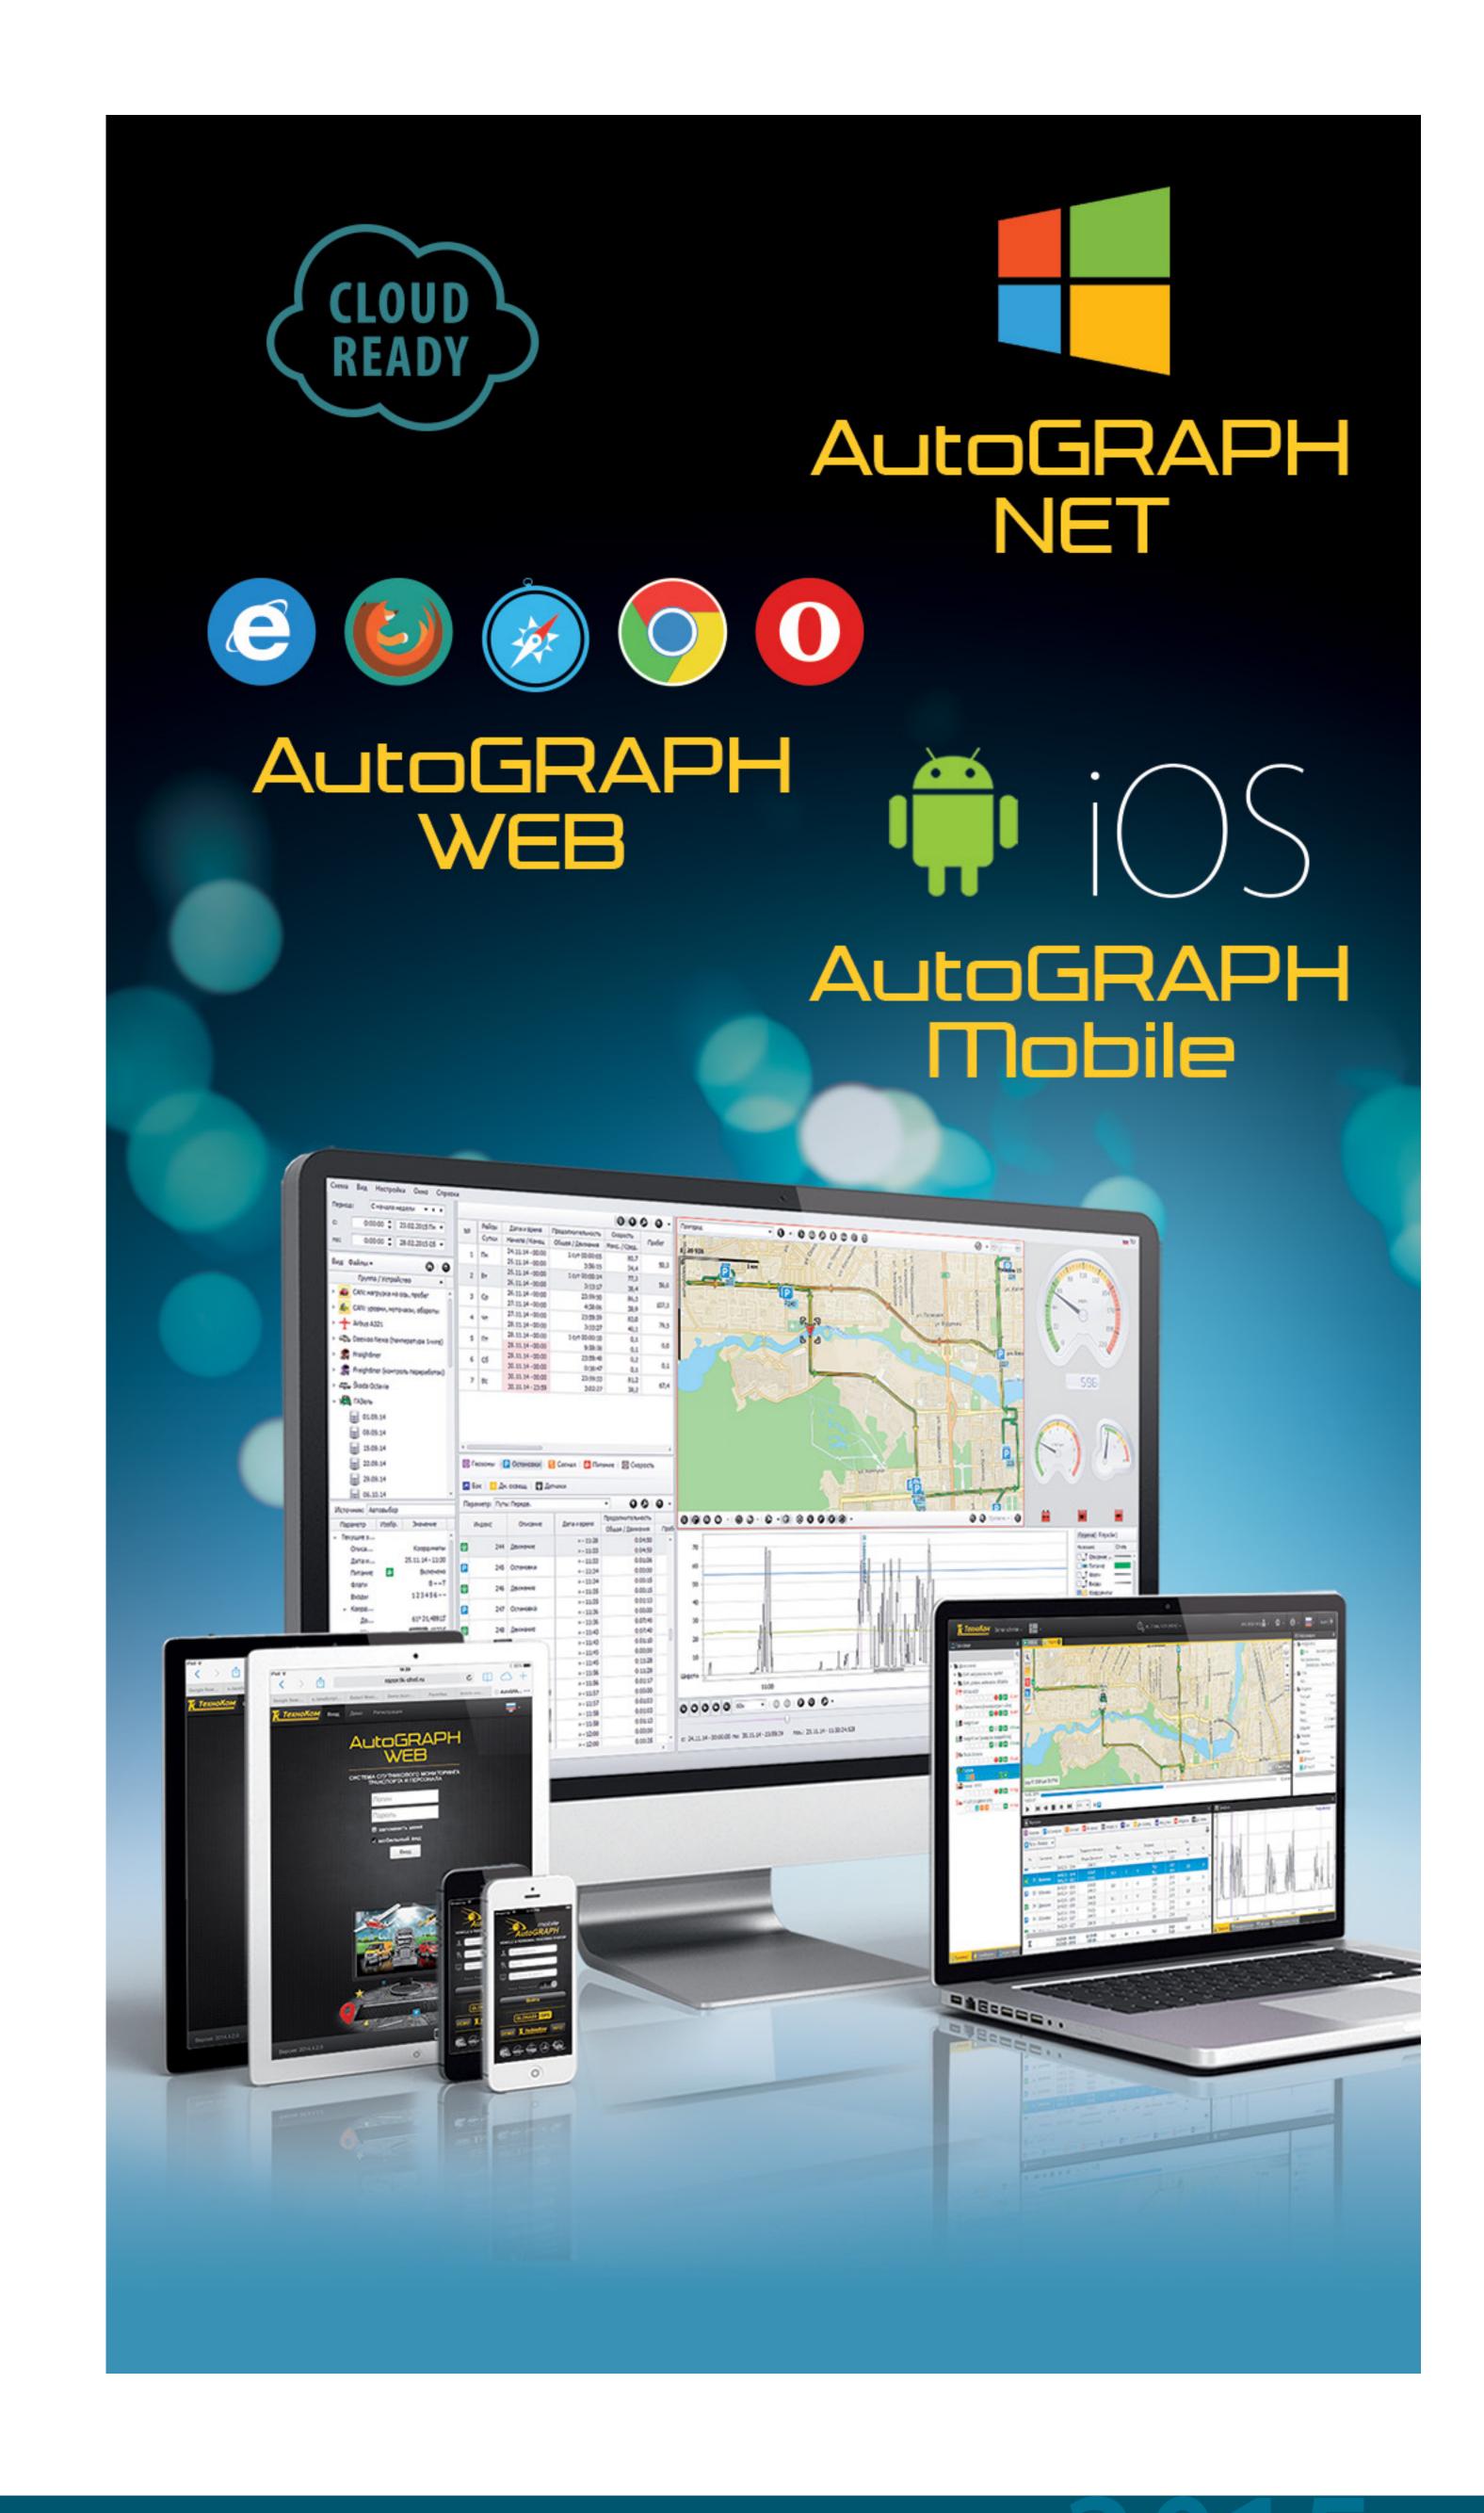

## WHAT WE DO NOW

We develop high-scaled multi-platform and multi-lingual professional AVL and fleet management software to provide fleet operators and vehicle owners with visibility into vehicle location, information on fuel usage, travelled distances, speed and etc.

We deliver desktop software intended for dispatch workstations and introducing fully configurable fleet management system, WEB based software providing easy access to the tracking data by any Internet connected computer or mobile device from anywhere in the world and mobile applications for iOS and Android running mobile devices.