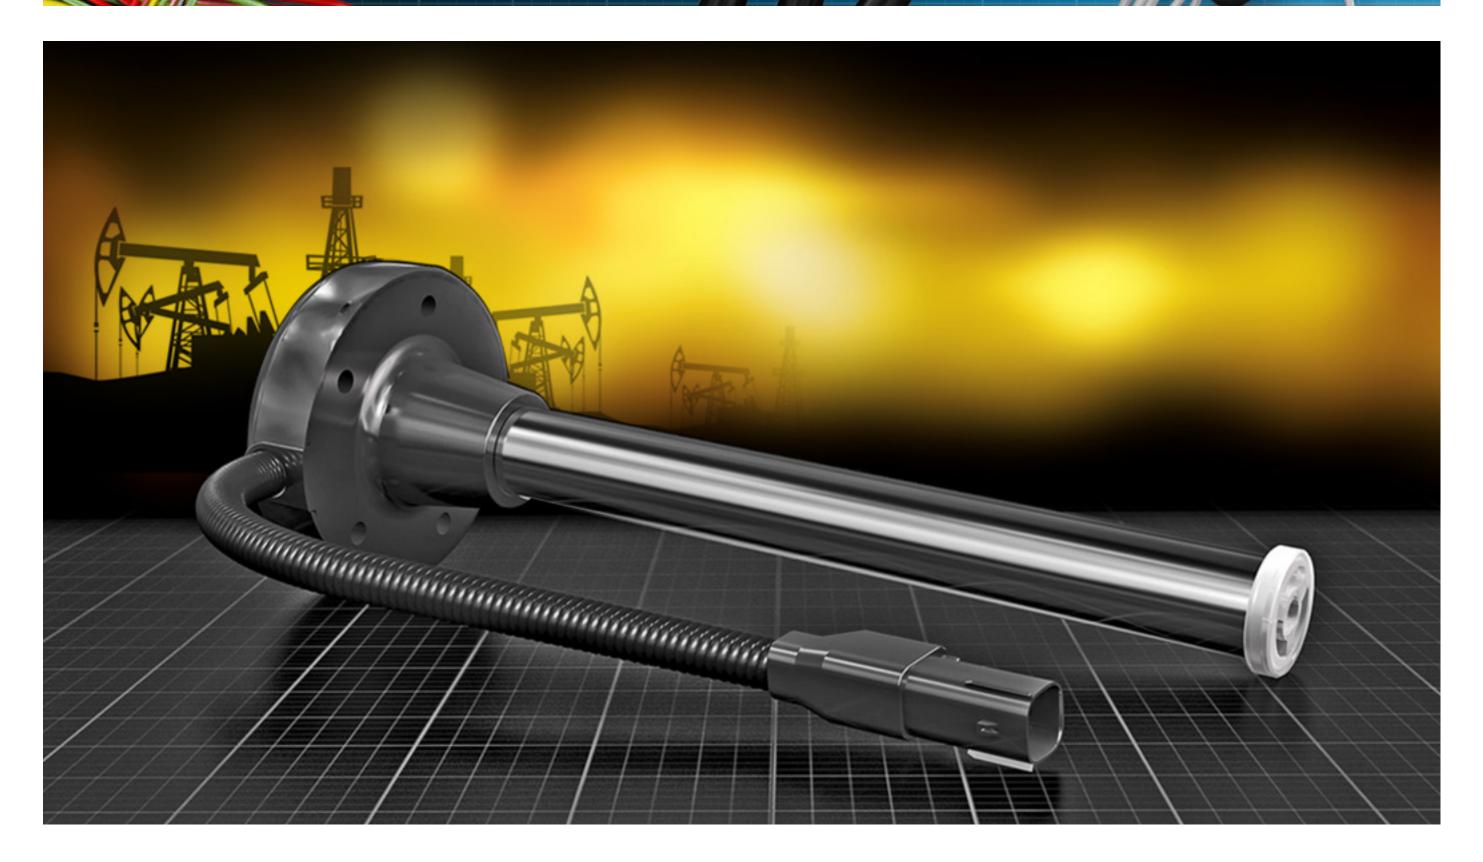

2010

Development of data transmission system units for public utilities and gas-oil industry.

2013

Introduction of fuel level sensors "TKLS"

Great number of peripheral equipments such as fuel level, RPM, temperature sensors, CAN bus and OBD-II Line diagnostic adapters and identification cardreaders, delivered by Corporate group TechnoKom, provide customers with more data and extend capability of AutoGRAPH system.