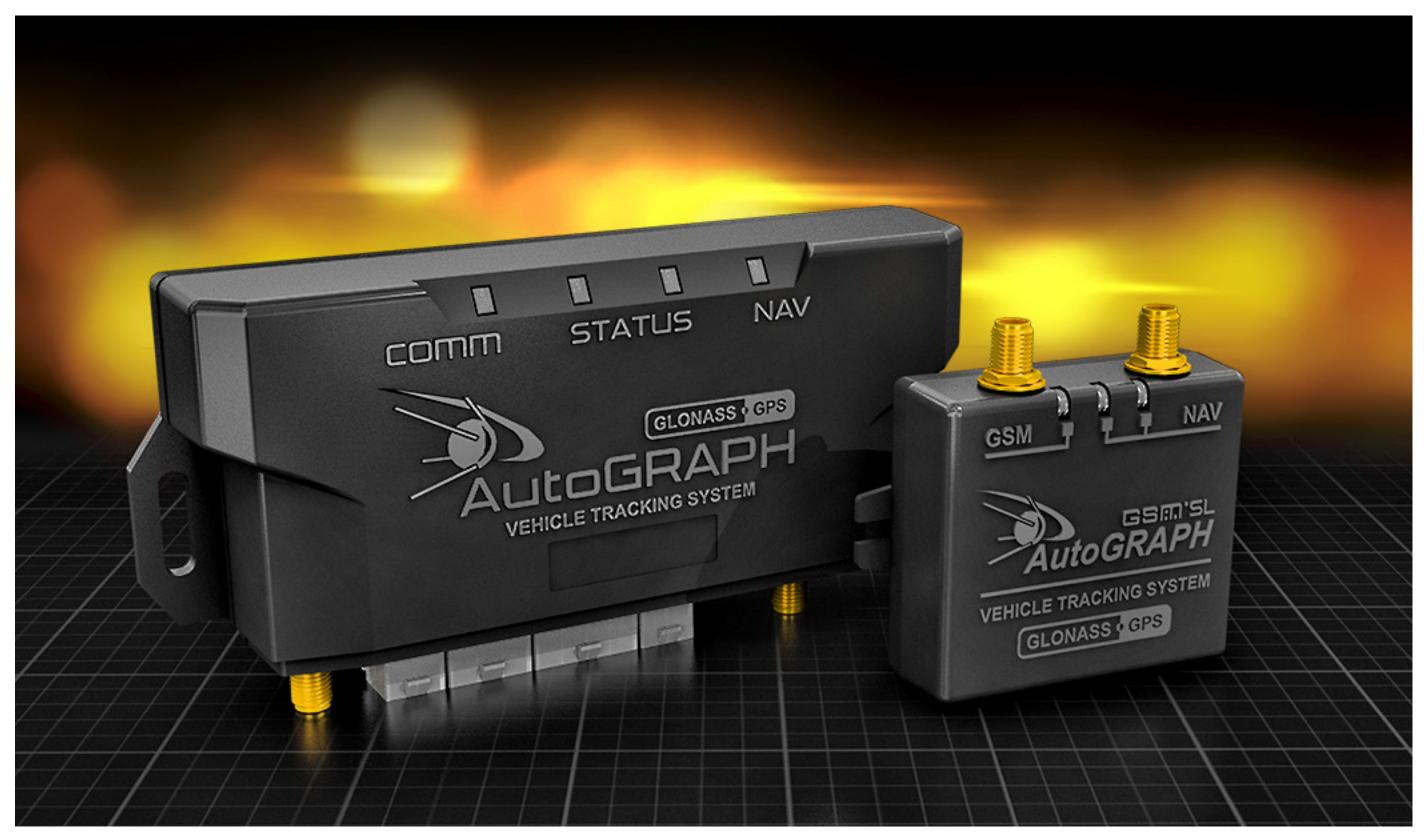

## PRODUCTION HISTORY

2004

Introduction of GPS/GLONASS AVL and fleet management system «AutoGRAPH»

2005

Development of Ethernet monitoring and control units for Internet access providers.

2009

Running own fully automated full-cycle SMD production line.

## WHAT WE DO NOW

Corporate group TechnoKom develops and products automatic satellite based tracking systems under the AutoGRAPH brand. We offer a range of fleet management solutions providing tracking of all kinds of vehicle, including river transport, even out of GSM area due to the internal Wi-Fi module.